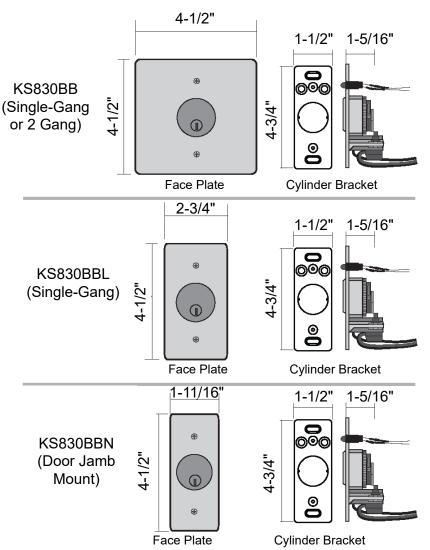

## **KS830-MOMENTARY KEYSWITCH**

1-1/8" Long Mortised Cylinder Not Included

A heavy duty momentary keyswitch (2 SPST): Turn one direction and hold to open, release it springs back to center to stop. Turn key the other direction and hold to close. Wiring is made simple with a plugable wiring harness.

## **General Specifications:**

- Operates with standard 1" x 1-1/8" Mortised Cylinder w. Adams Rite Cam. Recommend Yale Cam
- Cylinder is sold separately.
- Adjustable mounting holes help plumb and square keyswitch.
- Optional LED indicators available.
- Radio control versions available.